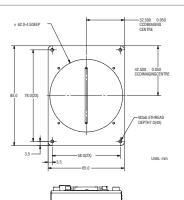

85 mm x 65 mm x 50 mm (4k)

 Mass
 300 g

 Operating Temp
 0 °C to 50 °C

 Power Supply
 +12 V to +15 V

Power Dissipation < 9 W
Regulatory Compliance CE and RoHS

Example Part Number

Control MDR26 female Camera Link
Data Shared with control
Power Hirose 6 HR10 pin male

# Spyder3 Color CL Bilinear Color Linescan

The Spyder3 Color CL camera is a cost-effective and easy-to-use bilinear color linescan camera.

4k model