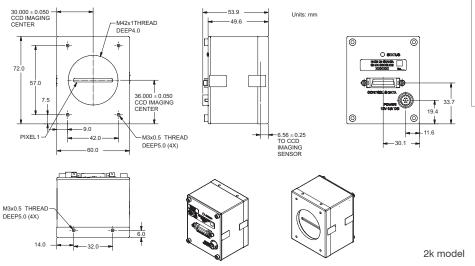

#### **Specifications**

Resolution 2048 x 2 pixels / 4096 x 2 pixels
Data Rate 80 megapixels per second

Max. Line/Frame Rate 18 kHz / 9 kHz

Pixel Size  $14 \mu \text{m} \times 14 \mu \text{m} / 10 \mu \text{m} \times 10 \mu \text{m}$ 

Data Format 8 bit, 12 bit selectable

Output Camera Link
Lens Mount M42 x 1, C, F

Responsivity 700 DN(nJ/cm²)@0dB, 12 bit 400 DN(nJ/cm²)@0dB, 12 bit

Dynamic Range 60 dB
Nominal Gain Range ±10 dB

Size 72 mm x 60 mm x 50 mm (2k)

85 mm x 65 mm x 50 mm (4k)

 Mass
 300 g

 Operating Temp
 0 °C to 50 °C

 Power Supply
 +12 V to +15 V

Power Dissipation < 9 W
Regulatory Compliance CE and RoHS

Example Part Number

Control MDR26 female Camera Link
Data Shared with control
Power Hirose 6 HR10 pin male