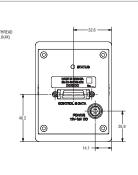

85 mm x 65 mm x 50 mm (4k)

 Mass
 300 g

 Operating Temp
 0 °C to 50 °C

 Power Supply
 +12 V to +15 V

Power Dissipation < 9 W
Regulatory Compliance CE and RoHS

Example Part Number

Control MDR26 female Camera Link
Data Shared with control
Power Hirose 6 HR10 pin male