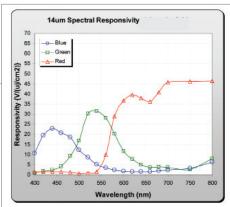

The Spyder3 Color CL has the red and blue color pixels alternating in one line and all the green pixels in the other line with no spacing between the two lines to minimize image artifact. The camera offers several color output format options, including RGB, RG/BG, or G only to meet different imaging requirements.

The Spyder3 Color CL camera also incorporates advanced features such as flat field correction, automatic white balance, and is pre-calibrated to light sources such as white LEDs, for ease of use.

Data Format 8 bit, 12 bit selectable

Output Camera Link
Lens Mount M42 x 1, C, F

Responsivity 700 DN(nJ/cm²)@0dB, 12 bit 400 DN(nJ/cm²)@0dB, 12 bit

Dynamic Range 60 dB
Nominal Gain Range ±10 dB

Size 72 mm x 60 mm x 50 mm (2k)