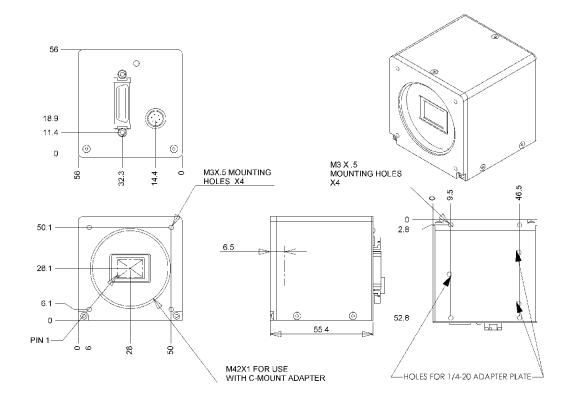

5dB                    |
| 56x56x56mm                 |
| 184g                       |
| 0 to 40 C                  |
| 12-25V                     |
| 6W @12V / 7.1W @24V        |
| CE                         |
| DS-21-02M30                |
|                            |

# Applications

- Electronics manufacturing inspection
- Robotics
- Industrial metrology
- Traffic management

### Sensor

The 2M30-SA (Preliminary) uses a high-performance 2megapixel dual-output interline transfer CCD in either 1600x1200 or 1920x1080 resolutions.

## Connectors

| Control | MDR26, Camera Link  |
|---------|---------------------|
| Data    | Shared with Control |
| Power   | Hirose 6-pin        |
| Other   |                     |





26-Sep-02 03-70-00128-03 www.dalsa.com

## **Mechanical Dimensions**



# For More Information

For more detailed information on this and other products, including pinouts, timing, and signal descriptions, see the full product datasheet. Contact your local rep or visit our website at http://vfm.dalsa.com/2m30.

#### DALSA Worldwide Sales

605 McMurray Rd Waterloo, ON N2V 2E9 Canada Tel: 519 886 6000 Fax: 519 886 8023 www.dalsa.com sales@dalsa.com

#### **DALSA European Sales**

Breslauer Str. 34 D-82194 Gröbenzell (Munich) Germany Tel: +49 - 8142 – 46770 Fax: +49 - 8142 – 467746 www.dalsa.com europe@dalsa.com

#### **DALSA Asia Pacific Sales**

Space G1 Building, 4F 2-40-2 Ikebukuro Toshima-ku, Tokyo 171-0014 Japan + 81 3 5960 6353 (phone) + 81 3 5960 6354 (fax) www.dalsa.com asia@dalsa.com



26-Sep-02 03-70-00128-03 www.dalsa.com