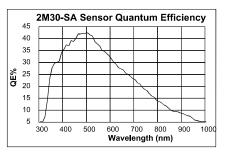

### Sensor

The 2M30-SA (Preliminary) uses a high-performance 2megapixel dual-output interline transfer CCD in either 1600x1200 or 1920x1080 resolutions.