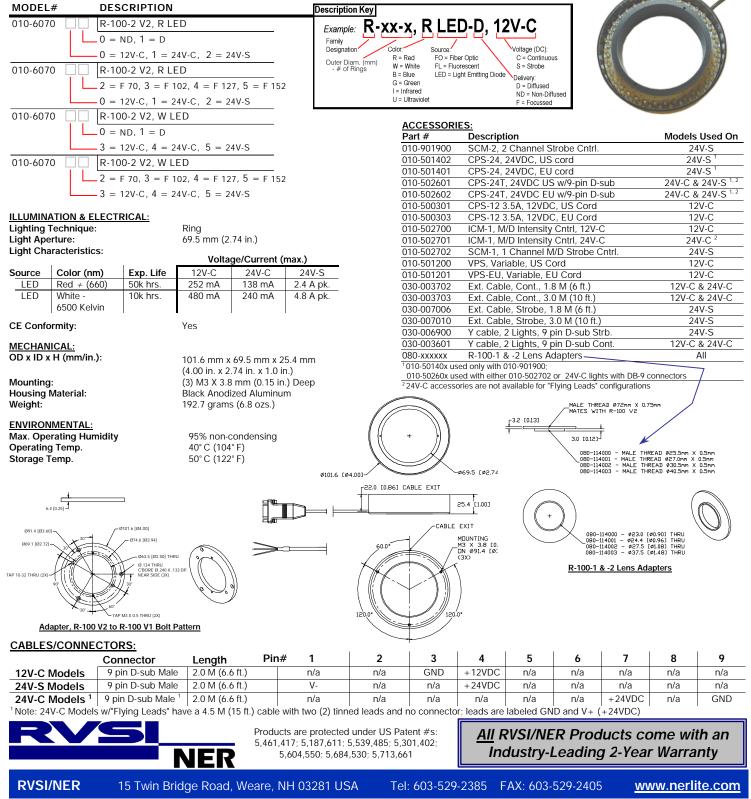

## R-100-2 "V2" Series Ring Illuminators

**R-100-2 "V2" Series Ring Illuminators** feature 72 LEDs (more than <u>double</u> the LED count of the models they replace) in a dual ring configuration. Building on the design of our original Ring Illuminators, these models offer enhancements to mounting and accessory installation that make them class leaders in application versatility. Lens adapter options permit direct mounting to lens filter threads. A wide selection of model choices... diffused, non-diffused, or focused – red or white spectrums – 12 or 24 volt power – continuous or strobed ...assures broad application coverage. For applications where less light intensity is acceptable, the R-100-1 (single ring of 36 LEDs, p/n 010-6080xx) is available. R-100-2 "V2" Ring Illuminators are ideal for applications that require cost-effective illumination of diffused surfaces.