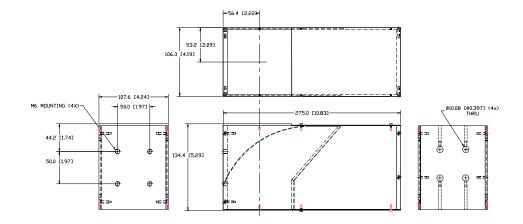

MECHANICAL:

**L x W x H:** 275 mm x 106.3 mm x 134.4 mm

(10.83 in. x 4.19 in. x 5.29 in.)

Mounting: (4) M6

Housing Material:

Weight:

Accepts Ferrule Ø:

Black Anodized Aluminum
1184 grams (1.6 lbs)
10.08mm (0.397 in.)